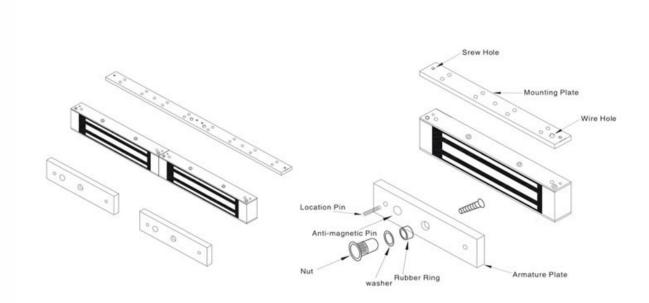

been designed carefully and methodically to automate the whole surveillance and security process, no matter how big your premises are.

are the most vulnerable and to empower the sense of safety in our hearts that had conceptualized CP PLUS. And embarking on its mission to make the world a safer and more secure place has taken the brand's journey to unprecedented levels even when compared to international competitors.





### THINK SECURITY THINK CP PLUS

# **×CP PLUS**



## **CP-EA-EM600** Electro Magnetic Door Lock

| Feature       | Specification          |
|---------------|------------------------|
| Holding Force | 280kg (600lbs)         |
| Signal Output | No                     |
| Power Input   | 12V, 380mA             |
| Dimension     | 250(L) x 47(W) x 26(H) |

#### Diagram