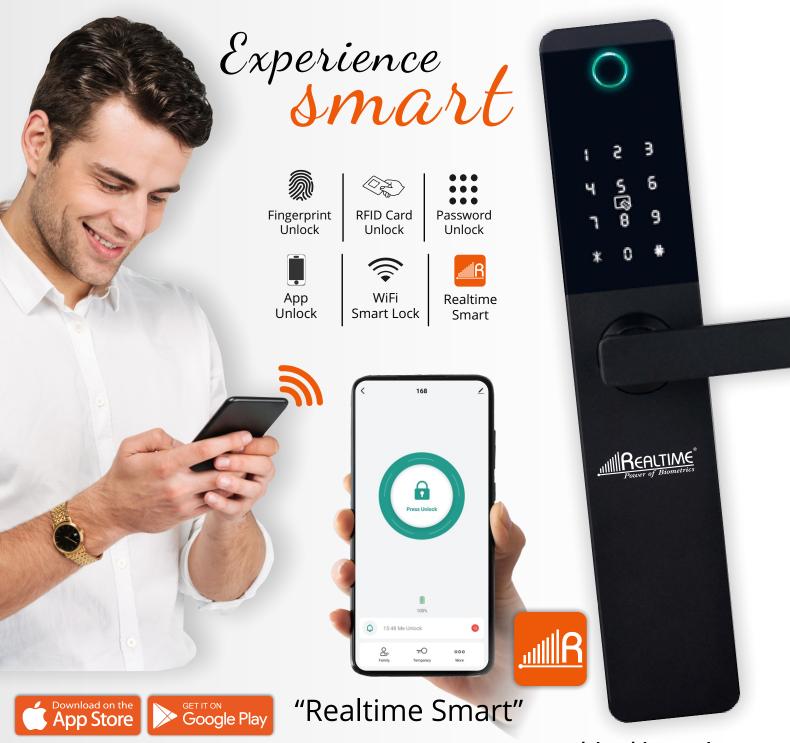

## Smart WiFi Door Lock

Security 1st step to safe life

Download "Realtime Smart"

Experience

| » Finger Unlock        | Yes                                          |
|------------------------|----------------------------------------------|
| » Card Unlock          | Yes                                          |
| » Password Unlock      | Yes                                          |
| » Identify mode        | Fingerprint, card, password and combinations |
| » Communication        | Wi-Fi                                        |
| » APP                  | Supported                                    |
| » User Validation      | Supported                                    |
| » OTP Option           | Yes                                          |
| » Working voltage      | DC5V                                         |
| » Working temperature  | -10°c~ +50°c                                 |
| » Working humidity(RH) | 20% ~ 80%                                    |
| » Self-test function   | Supported                                    |
| » Power management     | Sleep Mode                                   |
| » Battery Backup       | Yes                                          |
|                        |                                              |

Fingerprint Unlock

**RFID Card** Unlock

Password Unlock

**APP** Unlock

WiFi Smart Unlock

III/REALTIME

Realtime **Smart**